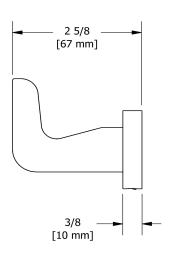

# **Specifications**

## **Description**

• 2 anchor points



Robe hook **PB0** 







#### Sizes, models and finishes may differ from thoses presented.

### Warranty

This Riobel Inc. product you have purchased carries a Limited Lifetime Warranty on the chrome, PVD finish, blacks and all working parts and is guaranteed from the initial purchase date against all manufacturing defects. All other finishes, including plastic components, are guaranteed for one year. All electric and/or electronic parts are covered by a 5-year limited warranty. The warranty offered on our products will be honored only if the installation is performed by a certified master plumber.

#### **Customer Care**

Phone (800) 777 - 9762 | Email: customercare@houseofrohl.com | Website: houseofrohl.com/support/contact-us