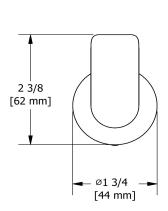

# **Specifications**

## **Description**

• 2 anchor points



Robe hook **PB0** 







#### Sizes, models and finishes may differ from thoses presented.

### Warranty

This Riobel Inc. product you have purchased carries a Limited Lifetime Warranty on the chrome, PVD finish, blacks and all working parts and is guaranteed from the initial purchase date against all manufacturing defects. All other finishes, including plastic components, are guaranteed for one year. All electric and/or electronic parts are covered by a 5-year limited warranty. The warranty offered on our products will be honored only if the installation is performed by a certified master plumber.

#### **Customer Care**

Phone (800) 777 - 9762 | Email: customercare@houseofrohl.com | Website: houseofrohl.com/support/contact-us